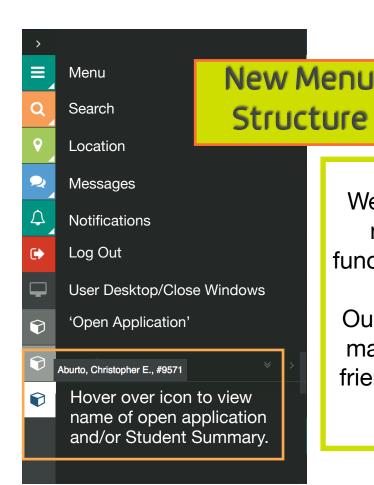

## See Detailed Information With a Quick Click

Open the Student Brief Information Window by Selecting the ID Icon.

Close the Student Brief Information Window by Selecting the 'X' in the inner application window.