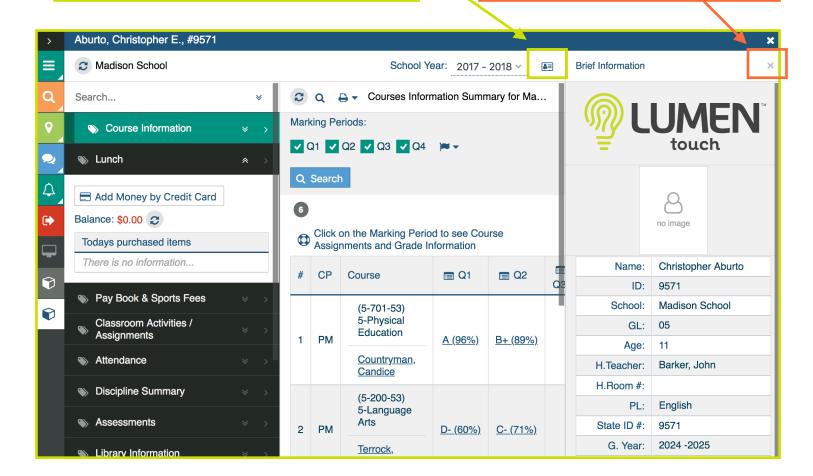

## See Detailed Information With a Quick Click

Open the Student Brief Information Window by Selecting the ID Icon.

Close the Student Brief Information Window by Selecting the 'X' in the inner application window.