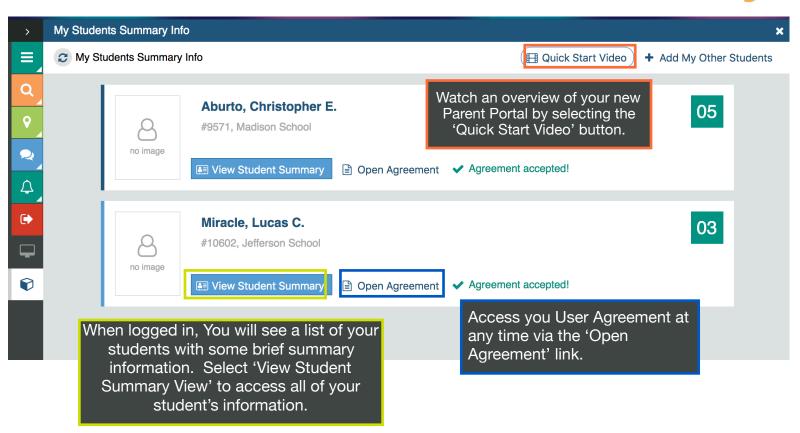

## The New Parent Portal Home Page

Questions? Contact Your District or School Lumen Administrator.

We are excited to bring you an easy to navigate application, which is fully functional on your phone, tablet, and PC.

Our look and feel has been designed to make your experience bright and user-friendly while keeping you connected to your student(s).