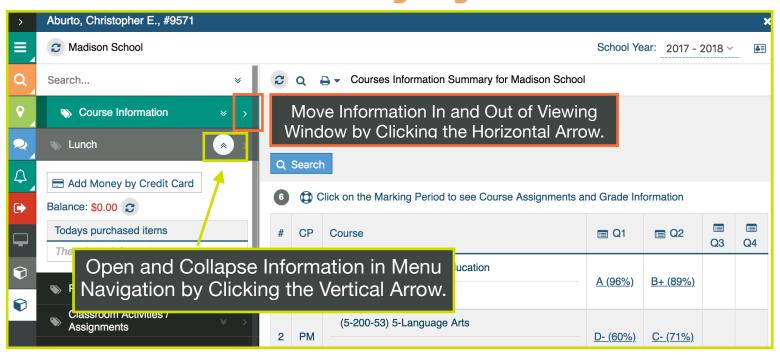

## New Features of Your Parent Portal





To access your Parent Portal, use your current district provided link and your existing location, login and password information.

The login page has changed in appearance, but your data and information has remained the same.

\*Chrome is the preferred browser.\*

## The New Parent Portal Home Page



Questions? Contact Your District or School Lumen Administrator.





We are excited to bring you an easy to navigate application, which is fully functional on your phone, tablet, and PC.

Our look and feel has been designed to make your experience bright and user-friendly while keeping you connected to your student(s).

## **Student Summary Page Features**



## See Detailed Information With a Quick Click



Open the Student Brief Information Window by Selecting the ID Icon.

Close the Student Brief Information Window by Selecting the 'X' in the inner application window.



Create Quick Access on Your Phone by Adding a Webclip and Access All Your Student Information on the Go!

Android Instructions

iPhone Instructions

Click on Your Device for Instructions!